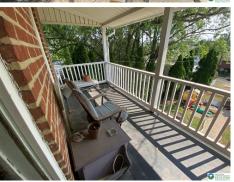

(610) 437-5501

RudyAmelio.com

Remarks

Spacious twin in East Penn SD with potential. Large wrap around front porch, fenced rear yard. Living room with original woodwork, hardwood floors two bay windows, ample natural light. Dining room and kitchen with peninsula, enclosed rear porch, powder room. 2nd floor offers 3 Bedrooms and spacious main bath. Second floor balcony off of rear bedroom. Lower level laundry, workshop and exterior entrance. Parking in the rear ally, shed. Home needs work.